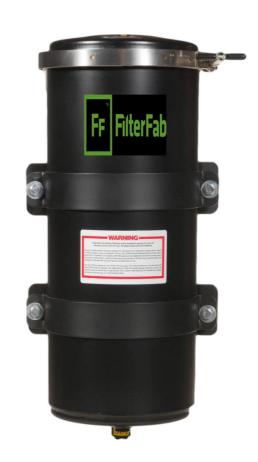

### **Specifications**

**Over all Dimensions MFU-1000F** 

23.675" Height 11.250" Width 10.675" Depth

Max. Operating Pressure 125 PSI Flow Rate\* 1.0 GPM Housing Capacity 5 gallons 1/2" NPT inlet and out ports Element Removal Clearance 21.00"

# **Housing Part Numbers**

MFU-1000F Powder Baked Black